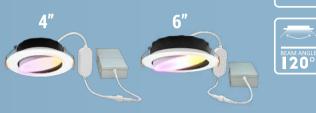

## **SIZE & DIMENSION & HOLE CUTOUT**

#### BASED ON SAMPLE SETTING.ACTUAL LUMENS MAY VARY.

| MODEL#      | WATTAGE | LUMEN  |
|-------------|---------|--------|
| 4EJCT10TR-S | 10W     | 630lm  |
| 6EJCT13TR-S | 13W     | 1100lm |

| TECHNICAL SPECIFICATION |                            |  |
|-------------------------|----------------------------|--|
| VOLTAGE                 | 120V                       |  |
| POWER FREQUENCY         | 60Hz                       |  |
| POWER FACTOR            | >0.9                       |  |
| CCT                     | RGB+(2700K~6500K)          |  |
| CRI                     | 90                         |  |
| BEAM ANGLE              | 120°                       |  |
| MATERIAL                | AL+PC                      |  |
| LIFESPAN                | ≥50,000hours               |  |
| OPERATING TEMP          | (-4°F~ 113°F) -20~45°C     |  |
| DIMMABLE                | Mobile APP Dimmable        |  |
| RATING                  | Suitable for Wet Locations |  |
| WARRANTY                | 5 year limited             |  |