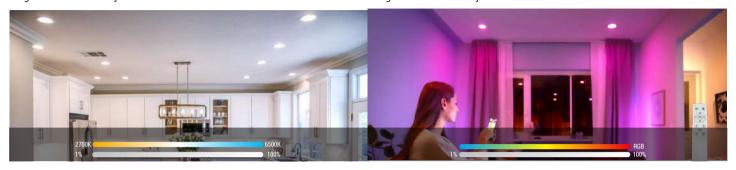

# **Smart Series**

Smart Round Recessed Downlight

Catalog Number: Project Name: Note: Date: Type:

Color: Warm White+Cold White Brightness can be adjusted from 1% to 100%. Color: RGB Brightness can be adjusted from 1% to 100%.