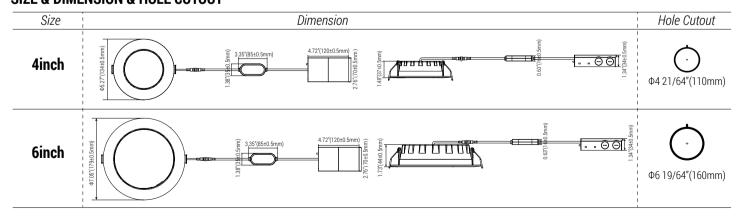

all opening.

#### DIMMING

Compatible with most triac dimmers to give user a smooth 100%-1% dimming to choose the desired brightness.

### ELECTRICAL

This fixture is built with the highest quality 120V drivers, ensuring energy efficiency.

#### **ENERGY SAVINGS**

80% more energy savings than halogen lamps.

#### **LISTING**

FCC.



# **Smart Series**

Smart Round Recessed Downlight

Catalog Number: Project Name: Note: Date: Type:

Color: Warm White+Cold White Brightness can be adjusted from 1% to 100%. Color: RGB Brightness can be adjusted from 1% to 100%.



Control the light in groups.

Work with Amazon Alexa / Google Home.



Timer function, setting lights on/off automatically.

Multi preset scene modes and DIY scenes to fits any occasions.



## **SIZE & DIMENSION & HOLE CUTOUT**