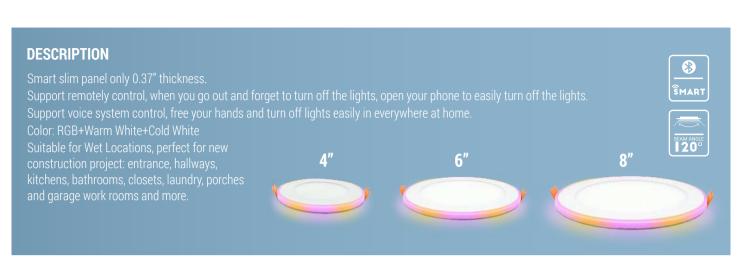

Smart CCT Slim Panel with RGB Night Light

Project Name :

Note:

Date:

Type:

# SIZE & DIMENSION & HOLE CUTOUT