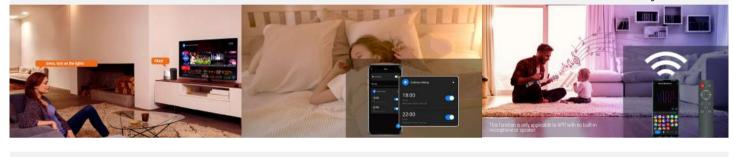

## **FEATURES**

Download the "Smart Life" or "tuya" APP to connect and enjoy intelligent control. NOTE: Only support 2.4 GHz Wi-Fi.

- 16 million colors availiable.
- · Support Bluetooth+WIFI+Voice control.
- · Support remote control.
- Control the light in groups.
- Timer function, setting lights on/off automatically.
- Multi preset scene modes and DIY scenes to fits any occasions.

Timer function, setting lights on/off automatically.

Music & Mic Snyc, the smart recessed lighting can change the color with the beat of the music or the sound of the game.

 Daily mode
 Night light mode
 Party mode