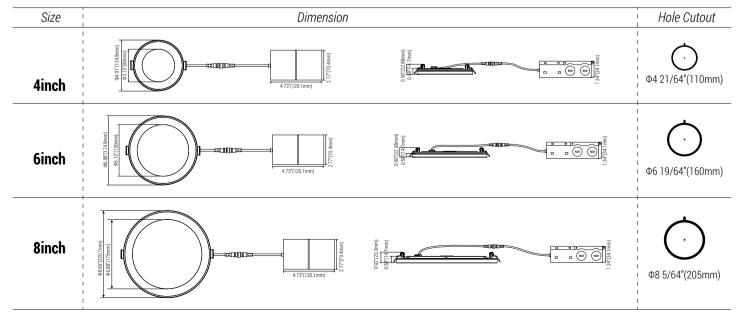

ions. Install J-Box in ceiling beam, and insert light right into drywall opening.

#### DIMMING

Compatible with most triac dimmers to give user a smooth 100%-1% dimming to choose the desired brightness.

### ELECTRICAL

This fixture is built with the highest quality 120V drivers, ensuring energy efficiency.

#### **ENERGY SAVINGS**

80% more energy savings than halogen lamps.

### LISTING

FCC.FCC-ID

**Smart Series** 

Smart CCT Slim Panel with RGB Night Light



Project Name:

Note:

Date: Type:



Work with Amazon Alexa / Google Home.

Timer function, setting lights on/off automatically.

Music & Mic Snyc, the smart recessed lighting can change the color with the beat of the music or the sound of the game.



 Daily mode
 Night light mode
 Party mode

# SIZE & DIMENSION & HOLE CUTOUT