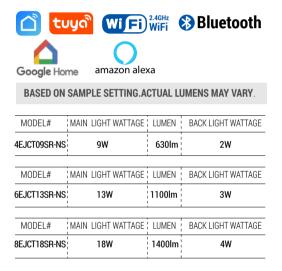

#### TECHNICAL SPECIFICATION

| 120V                       | VOLTAGE         |
|----------------------------|-----------------|
| 60Hz                       | POWER FREQUENCY |
| >0.9                       | POWER FACTOR    |
| 2700K~ 6500K               | MAIN LIGHT CCT  |
| RGB                        | BACK LIGHT CCT  |
| 90                         | CRI             |
| 120°                       | BEAM ANGLE      |
| AL+PS                      | MATERIAL        |
| ≥50,000hours               | LIFESPAN        |
| (-4°F~ 113°F) -20~45°C     | OPERATING TEMP  |
| Mobile APP Dimmable        | DIMMABLE        |
| Suitable for Wet Locations | RATING          |
| 5 year limited             | WARRANTY        |
|                            |                 |

## **FEATURES**

Download the "Smart Life" or "tuya" APP to connect and enjoy intelligent control. NOTE: Only support 2.4 GHz Wi-Fi.

- 16 million colors availiable.
- · Support Bluetooth+WIFI+Voice control.
- · Support remote control.
- Control the light in groups.
- Timer function, setting lights on/off automatically.
- Multi preset scene modes and DIY scenes to fits any occasions.