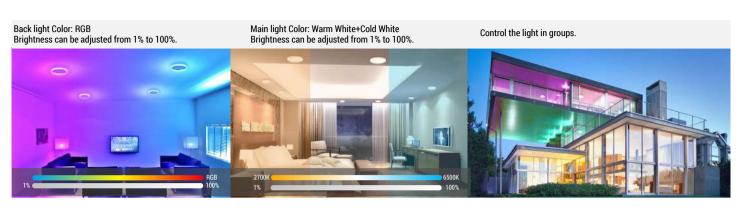

## **FEATURES**

Download the "Smart Life" or "tuya" APP to connect and enjoy intelligent control. NOTE: Only support 2.4 GHz Wi-Fi.

- 16 million colors availiable.
- · Support Bluetooth+WIFI+Voice control.
- · Support remote control.
- Control the light in groups.
- Timer function, setting lights on/off automatically.
- Multi preset scene modes and DIY scenes to fits any occasions.

#### DIMMING

Compatible with most triac dimmers to give user a smooth 100%-1% dimming to choose the desired brightness.