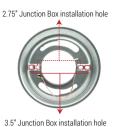

# **FEATURES**

- · Emits evenly, without halo and shadow;
- Fit 2.75 or 3.5 inch J-Box;
- · Support suface mount;
- · Die-cast trim;

# Mounting bracket

With multiple apertures, can be installed into any 2.75 or 3.5inch junction box.