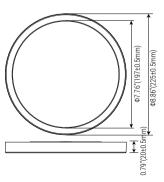

|                                     | LUTRON                                |                                         |                           |                      | LEV                   | ITON           |
|------------------------------------------------|-------------------------------------|---------------------------------------|-----------------------------------------|---------------------------|----------------------|-----------------------|----------------|
| TG-600PR-WH<br>CTCL-153PDH-WH<br>TGCL-153PH-LA | SLV-600P-AL<br>GT-600P<br>DVCL-153P | MSCL-OP153M<br>PD-6WCL<br>S2-LFSQH-WH | CT-103PR-WH<br>STCL-153MR<br>MACL-153MA | DVWCL-153PH<br>RCL-153RNL | DVRF-6L<br>CTCL-150H | 6672<br>6674<br>DSL06 | RNL06<br>IPL06 |

### **DIMENSION**