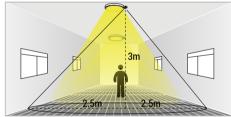

## PIR SENSOR ON/OFF FUNCTION

During the day or night, when the PIR sensor detects someone entering the sensing range, the light will automatically turn on; When a person leaves the sensing range, it will automatically adjust the brightness to 30% after the set time (with an optional delay time of 1/5/8 minutes)

Not within the sensing range of the PIR sensor, the light is on at a brightness of 30%.

The detection diameter of the infrared PIR sensor is about 16 feet(5 meter);

When the person is in the sensing area, the light will stay on until the person leaves;

When the person leaves the sensing range, it will automatically decrease the brightness to 30% after a few minutes.