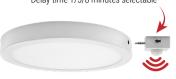

### PIR sensor

External PIR sensor optional

Delay time 1/5/8 minutes selectable

## PIR SENSOR ON/OFF FUNCTION

During the day or night, when the PIR sensor detects someone entering the sensing range, the light will automatically turn on; When a person leaves the sensing range, it will automatically adjust the brightness to 30% after the set time (with an optional delay time of 1/5/8 minutes)