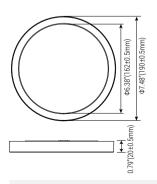

|                                     | LUTRON                                |                                         |                           |                      | LEV                   | ITON           |
|------------------------------------------------|-------------------------------------|---------------------------------------|-----------------------------------------|---------------------------|----------------------|-----------------------|----------------|
| TG-600PR-WH<br>CTCL-153PDH-WH<br>TGCL-153PH-LA | SLV-600P-AL<br>GT-600P<br>DVCL-153P | MSCL-OP153M<br>PD-6WCL<br>S2-LFSQH-WH | CT-103PR-WH<br>STCL-153MR<br>MACL-153MA | DVWCL-153PH<br>RCL-153RNL | DVRF-6L<br>CTCL-150H | 6672<br>6674<br>DSL06 | RNL06<br>IPL06 |

### **DIMENSION**