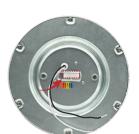

### Die-cast trim

Precision casting, excellent heat dissipation, high corrosion; lamp thickness only 0.79".

# Mounting bracket

With multiple apertures, can be installed into any 2.75 or 3.5inch junction box.

### PIR sensor

External PIR sensor optional

Delay time 1/5/8 minutes selectable